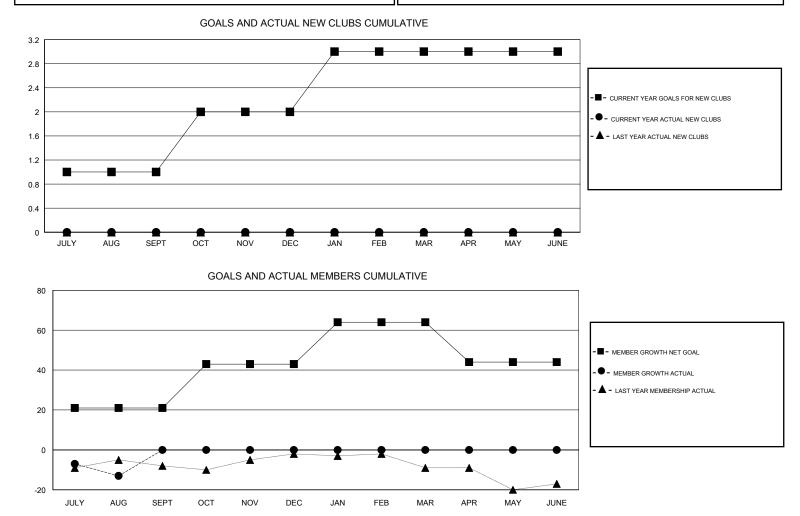

## LOCATION WASHINGTON

GMT CA

| Clubs                 |               |           |               | Members               |                           |                         |                                                    |  |
|-----------------------|---------------|-----------|---------------|-----------------------|---------------------------|-------------------------|----------------------------------------------------|--|
| RESULTS FOR 2018-2019 |               |           |               | RESULTS FOR 2018-2019 |                           |                         |                                                    |  |
| QUARTER               | NEW CLUB GOAL | NEW CLUBS | DROPPED CLUBS | QUARTER               | MEMBER GROWTH NET<br>GOAL | MEMBER GROWTH<br>ACTUAL | DROPPED<br>MEMBERS ACTUAL<br>(including transfers) |  |
| JULY/AUG/SEPT         | 1             | 0         | 0             | JULY/AUG/SEPT         | 21                        | 6                       | 17                                                 |  |
| OCT/NOV/DEC           | 1             | 0         | 0             | OCT/NOV/DEC           | 22                        | 0                       | 0                                                  |  |
| JAN/FEB/MAR           | 1             | 0         | 0             | JAN/FEB/MAR           | 21                        | 0                       | 0                                                  |  |
| APR/MAY/JUNE          | 0             | 0         | 0             | APR/MAY/JUNE          | -20                       | 0                       | 0                                                  |  |